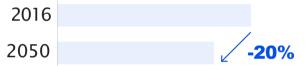

### **PRESSURE ON ECOSYSTEMS**

-17%

Harvest losses from climate change

-20%

Significant loss in arable land per capita

2050

1950

2000