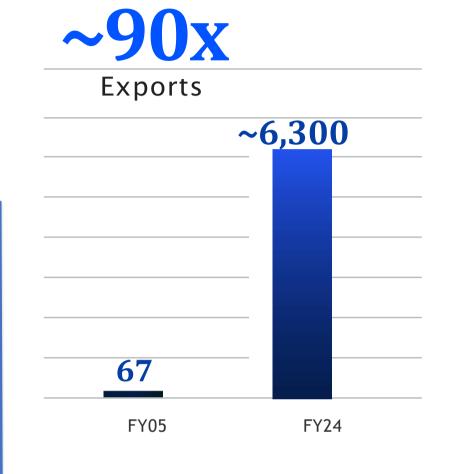

# Pl's Financial Strength & Consistent Outperformance

Past two decades Revenue

**CAGR: ~20%** 

**Exports Revenue** 

**CAGR: ~27%** 

**EBITDA Margins: Steady at** 

25%+

**Surplus Cash Position:** 

₹4,209 Cr (as of Dec 2024)

Solid track record of wealth creation over past two decades