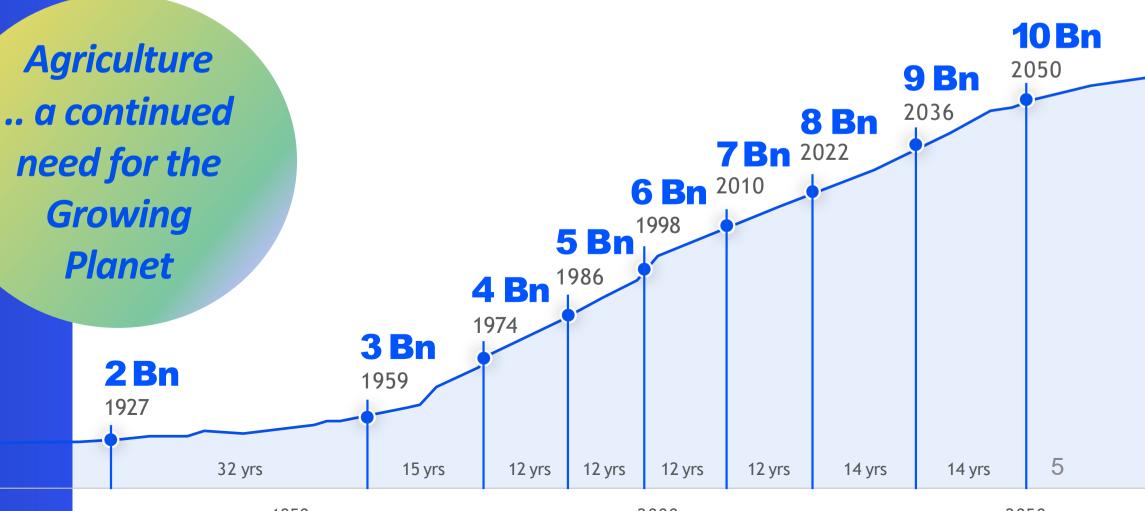

### MEGATRENDS THROUGH 2050

### **GROWING POPULATION**

+50%

more food and feed required to meet growing demand

+2.2bn