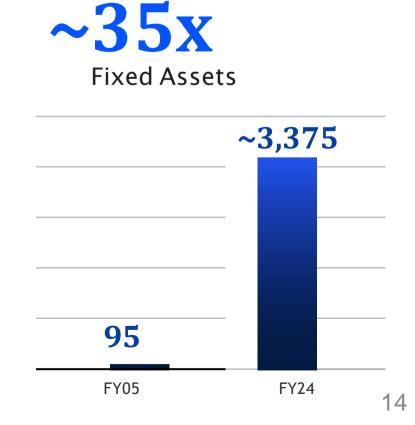

# Pl's Financial Strength & Consistent Outperformance

Past two decades Revenue

**CAGR: ~20%** 

**Exports Revenue** 

**CAGR: ~27%** 

**EBITDA Margins: Steady at** 

25%+

**Surplus Cash Position:** 

₹4,209 Cr (as of Dec 2024)

Solid track record of wealth creation over past two decades

### **Outpacing Global Peers**

| 3-Yr CAGR | PI   | Global Peers Avg. |
|-----------|------|-------------------|
| Revenue   | 19 % | 7 %               |
| EBITDA    | 26 % | 4 %               |

FY05

FY24